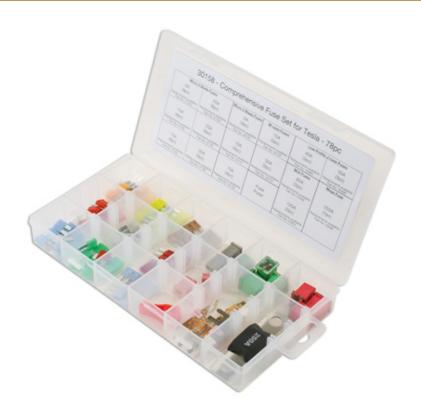

## **Comprehensive Fuse Set For Tesla 78pc**

A large assorted box of fuses containing the various fuses used on Tesla models, including low profile J-case (also known as J-type, or Micro J-type) and M-case fuses, micro 2 and micro 3 blade fuses, midi fuses (with slotted fixing points for ease of use), a mega fuse and fuse puller. This is an ideal kit for any garage, service centre, auto electrician, or anyone looking for a great cost saving solution versus potentially expensive replacement main dealer parts.

## **Additional Information**

- Kit contains: Micro 2 blade fuses (8 of each): 5, 10, 15, 20, 25 and 30 amp. Micro 3 blade fuses (4 of each): 5, 10 and 15 amp. M-case fuses (3 of each): 15 and 30 amp.
- Low profile J-case fuses (3 of each): 40 and 50 amp. Midi fuses (2 of each): 60 and 125 amp. Mega fuse (1 of) 250 amp and a fuse puller.
- RoHS and REACH compliant.
- Emergency fuse set for Tesla also available, Please see Part No. 30159.
- Top up packs available, Micro 2 blade fuses Part Nos. 37160 (5A), 37162 (10A), 37163 (15A), 37164 (20A), 37165 (25A), 37166 (30A);
  Micro 3 blade fuses, Part Nos. 30705 (5A), 30707 (10A), 30708 (15A); M-type fuses, Part Nos. 30730 (15A), 30733 (30A); low profile
  J-type fuses, Part Nos. 30485 (40A), 30486 (50A); midi fuses, Part Nos. 37649 (60A), 37653 (125A); mega fuse, Part No. 33096 (250A).