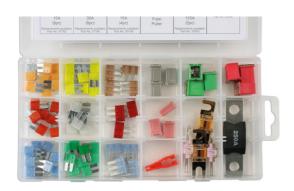

## **Comprehensive Fuse Set For Tesla 78pc**

A large assorted box of fuses containing the various fuses used on Tesla models, including low profile J-case (also known as J-type, or Micro J-type) and M-case fuses, micro 2 and micro 3 blade fuses, midi fuses (with slotted fixing points for ease of use), a mega fuse and fuse puller. This is an ideal kit for any garage, service centre, auto electrician, or anyone looking for a great cost saving solution versus potentially expensive replacement main dealer parts.

## **Additional Information**

- Kit contains: Micro 2 blade fuses (8 of each): 5, 10, 15, 20, 25 and 30 amp. Micro 3 blade fuses (4 of each): 5, 10 and 15 amp. M-case fuses (3 of each): 15 and 30 amp.
- Low profile J-case fuses (3 of each): 40 and 50 amp. Midi fuses (2 of each): 60 and 125 amp. Mega fuse (1 of) 250 amp and a fuse puller.
- RoHS and REACH compliant.
- Emergency fuse set for Tesla also available, Please see Part No. 30159.
- Top up packs available, Micro 2 blade fuses Part Nos. 37160 (5A), 37162 (10A), 37163 (15A), 37164 (20A), 37165 (25A), 37166 (30A);
  Micro 3 blade fuses, Part Nos. 30705 (5A), 30707 (10A), 30708 (15A); M-type fuses, Part Nos. 30730 (15A), 30733 (30A); low profile
  J-type fuses, Part Nos. 30485 (40A), 30486 (50A); midi fuses, Part Nos. 37649 (60A), 37653 (125A); mega fuse, Part No. 33096 (250A).